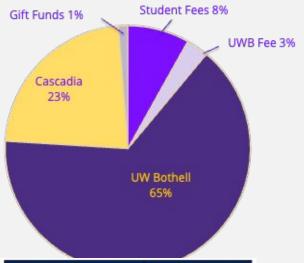

### **UWB/CC Library Budget**

| Fund Sources | Amount    |
|--------------|-----------|
| UW Bothell   | 2,866,920 |
| Cascadia     | 1,007,807 |
| Student Fees | 359,184   |
| UWB Fee      | 130,000   |
| Gift Funds   | 54,000    |
| Totals       | 4,417,911 |