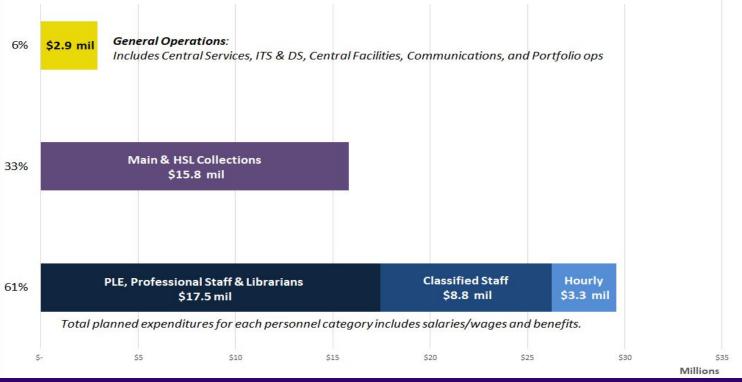

## FY25 Core Funds Budget ≈ \$48 million

Seattle
Campus
Libraries &
Press

FY25 Planned Expenditures

#### **Seattle Libraries & Reliance on Net Position**

Key Budget Narrative Message

Core Funds