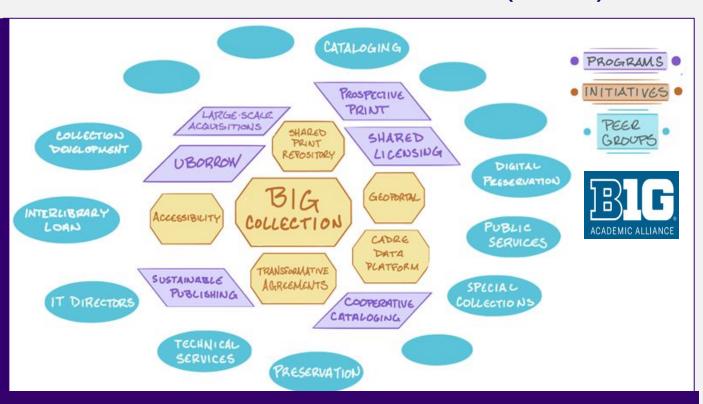

#### Provost Reinvestment Funds (PRF)

- Request for \$300,000 in new, ongoing funding
- To participate in the "Big Collection" Initiative
- Tri-campus benefits