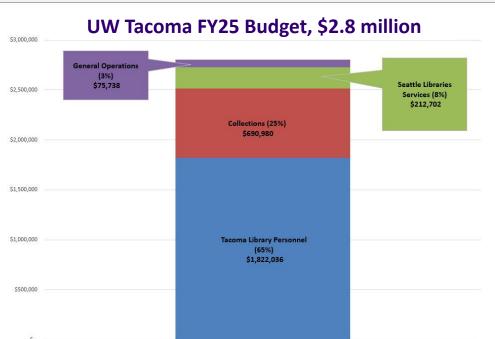

# Faculty Council on University Libraries

**FY2025 Operating Budget Development** 

April 10, 2024



### **UWB/CC Library Budget**





| Fund Sources | Amount    |
|--------------|-----------|
| UW Bothell   | 2,866,920 |
| Cascadia     | 1,007,807 |
| Student Fees | 359,184   |
| UWB Fee      | 130,000   |
| Gift Funds   | 54,000    |
| Totals       | 4,417,911 |





#### **UW Tacoma Library Budget**







## FY25 Core Funds Budget ≈ \$48 million

Seattle
Campus
Libraries &
Press

FY25 Planned Expenditures





#### **Seattle Libraries & Reliance on Net Position**

Key Budget Narrative Message

Core Funds





#### Provost Reinvestment Funds (PRF)

- Request for \$300,000 in new, ongoing funding
- To participate in the "Big Collection" Initiative
- Tri-campus benefits